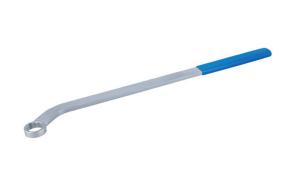

## Auxiliary Belt Tensioner Tool - BMW & MINI 1.5/2.0 Petrol

Serpentine belt tensioner release spanner designed specifically for the BMW and MINI B38 and B48 petrol engines. The slim curved design allows for access to the 19mm hex on the belt tensioner so the tensioner can be easily retracted to allow belt removal and fitting.

## **Additional Information**

BMW Applications include: 1 Series, 2 Series, X1, X2, 3 Series, 4 Series, 5 Series and I8 fitted with 1.5L B38 or 2.0L B48 engines.

LASER Kamasa Gunson Connect

- MINI Applications include: all models fitted with the 1.5L B38 or 2.0L B48 engines.
- 19mm double hex (12 point) special curved spanner. Equivalent to OEM 2 365 291.
- Attaches directly onto the 19mm hex on the belt tensioner.
- · Wipe clean plastic dipped handle.